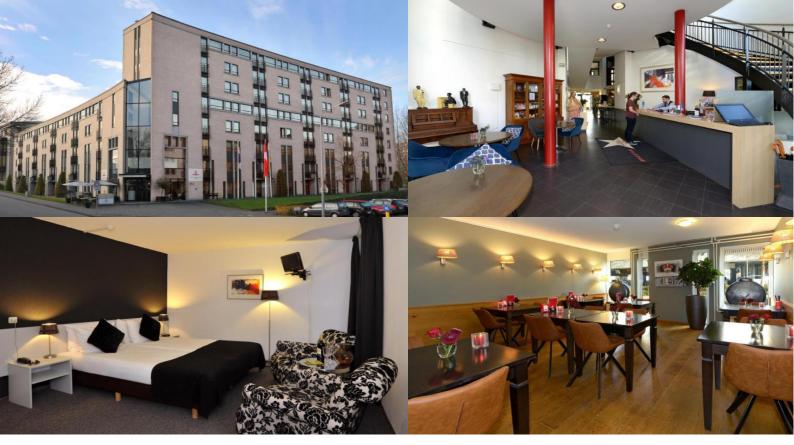

## **Apart Hotel Randwyck \*\*\*\***

## **ON-LINE RESERVATION**

**Price:** From 176 EUR incl. breakfast, VAT and city tax

Location: 5 min by walk to the MECC Maastricht

7 metro/bus stations to the city centre

**Rooms:** Standard twin room: air-conditioning, Wi-Fi, cable TV, phone, wake-

up service, coffee and tea facilities, minibar, refrigerator, safe,

hairdryer, slippers, desk, garden view

Check-in time: 15:00 Check-out time: 12:00

**Services:** Coffee house on site, breakfast in the room, bar, fitness centre, games

room, golf course (within 3 km), free Wi-Fi, wake-up service, garden, terrace. Public parking is possible at a location nearby for 8 EUR per day. Shared lounge/TV area, 24-hour front desk, business facilities, dry

cleaning.

**Hotel address:** Endepolsdomein 30, 6229 EM Maastricht, The Netherlands